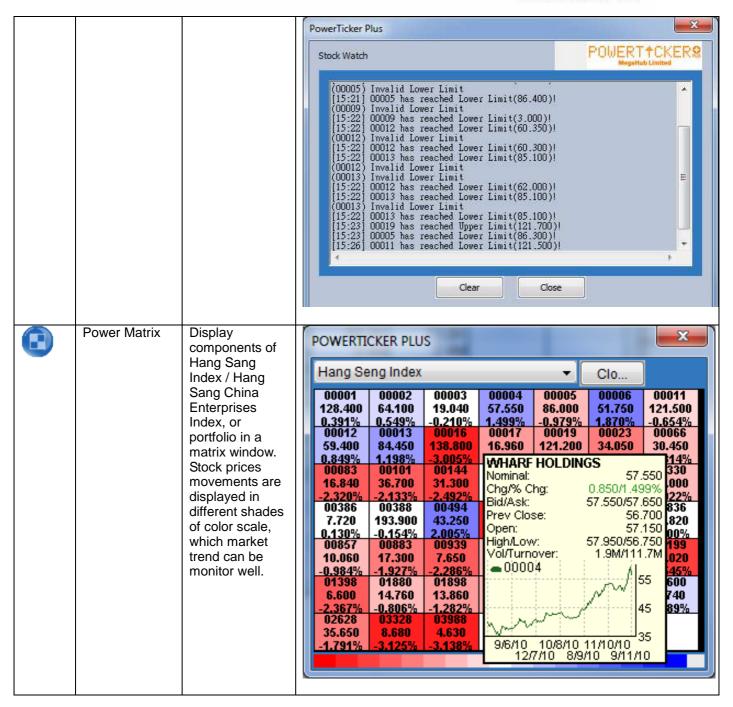

CE NO. AAV717

#### **NEW Stock Quote System User Guide**



香港中環德輔道中71號永安集團大廈20樓全層

傳真 Fax: (852) 2350 6586 / 2356 9688

網址 Website: www.wfgold.com



CE NO. AAV717



傳真 Fax: (852) 2350 6586 / 2356 9688



CE NO. AAV717



網址 Website: www.wfgold.com



CE NO. AAV717



傳真 Fax: (852) 2350 6586 / 2356 9688

網址 Website: www.wfgold.com



CENO. AAV717



傳真 Fax: (852) 2350 6586 / 2356 9688

網址 Website: www.wfgold.com



CENO. AAV717



傳真 Fax: (852) 2350 6586 / 2356 9688

網址 Website: www.wfgold.com



CE NO. AAV717

| Tres. | Index List share price, Hang Seng Index |                                                                                                                  |